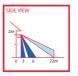

## TWIN LED 40W SPOTLIGHT WITH MOTION SENSOR

- 2 x 20W LED lamps
- · Wall/ceiling mount
- 240 degree adjustable sensor
- Detecting Method: Passive Infrared Sensor
- Detection Range: 22m
- Detection Angle: 240°
- Time On Adjustment: 5 seconds to 12 minutes
- Lux Setting: 0 2000Lux
- Light Intensity: 4000 Lumens
- Colour Temperature: 5000K
- SMD: CREE
- Voltage: 100 240V AC 50Hz
- Operating Temp: -20°C to +50°C
- Environmental Protection: IP54 (outdoor use)