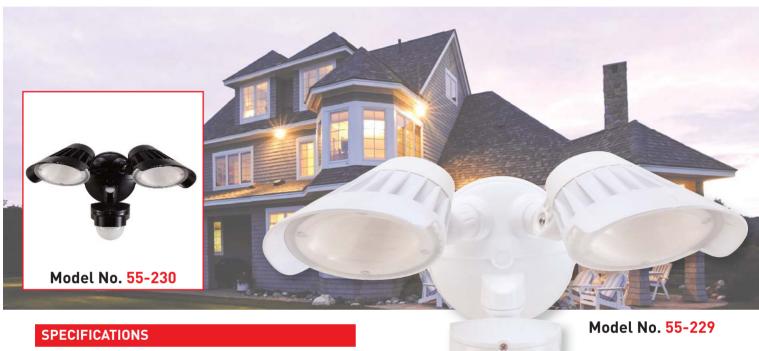

| Model No. | Description                     |
|-----------|---------------------------------|
| 55-229    | Twin 20W LED Sensor 5000K White |
| 55-230    | Twin 20W LED Sensor 5000K Black |