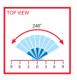

## TWIN LED 40W SPOTLIGHT WITH MOTION SENSOR

- 2 x 20W LED lamps
- · Wall/ceiling mount
- 240 degree adjustable sensor
- Detecting Method: Passive Infrared Sensor
- Detection Range: 22m
- Detection Angle: 240°
- Time On Adjustment: 5 seconds to 12 minutes
- Lux Setting: 0 2000Lux
- Light Intensity: 4000 Lumens
- Colour Temperature: 5000K
- SMD: CREE
- Voltage: 100 240V AC 50Hz
- Operating Temp: -20°C to +50°C
- Environmental Protection: IP54 (outdoor use)