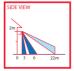

## SINGLE LED 20W SPOTLIGHT WITH MOTION SENSOR

- 1 x 20W LED lamp
- Wall/ceiling mount
- 240 degree adjustable sensor
- Detecting Method: Passive Infrared Sensor
- Detection Range: 22m
- Detection Angle: 240°
- Time On Adjustment: 5 seconds to 12 minutes
- Lux Setting: 0 2000Lux
- Light Intensity: 2000 Lumens
- Colour Temperature: 5000K
- SMD: CREE
- Voltage: 100 240V AC 50Hz
- Operating Temp: -20°C to +50°C
- Environmental Protection: IP54 (outdoor use)