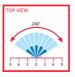

## SINGLE LED 20W SPOTLIGHT WITH MOTION SENSOR

- 1 x 20W LED lamp
- Wall/ceiling mount
- 240 degree adjustable sensor
- Detecting Method: Passive Infrared Sensor
- Detection Range: 22m
- Detection Angle: 240°
- Time On Adjustment: 5 seconds to 12 minutes
- Lux Setting: 0 2000Lux
- Light Intensity: 2000 Lumens
- Colour Temperature: 5000K
- SMD: CREE
- Voltage: 100 240V AC 50Hz
- Operating Temp: -20°C to +50°C
- Environmental Protection: IP54 (outdoor use)