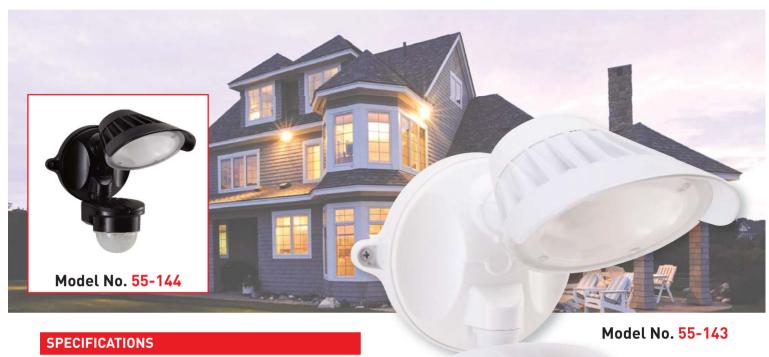

- Timing, Lux & distance adjustments
- CREE SMD
- Stainless steel screws

| Model No. | Description                       |
|-----------|-----------------------------------|
| 55-143    | Single 20W LED Sensor 5000K White |
| 55-144    | Single 20W LED Sensor 5000K Black |