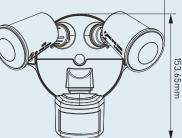

## **TECHNICAL DATA**

|                          | Sensor                 | Non-Sensor          |
|--------------------------|------------------------|---------------------|
| Mounting                 | Wall/ceiling           | Wall/ceiling        |
| Sensor Adjustment        | 180°                   | -                   |
| Sensor Type              | Passive IR             | -                   |
| Detection Range          | 9m (side), 12m (front) | -                   |
| Detection Angle          | 140°                   | -                   |
| Time on Adjustment       | 5 sec to 5 mins        | -                   |
| Lux Setting (Lux)        | 0 to 2000              | -                   |
| Light Intensity (Lumens) | 2000                   | 2000                |
| Colour Temperature       | 5000K                  | 5000K               |
| SMD                      | Seoul/Cree             | Seoul/Cree          |
| Voltage                  | 100 to 240V AC 50Hz    | 100 to 240V AC 50Hz |
| Operating Temperature    | -20° C to +50° C       | -20° C to +50° C    |
| Environmental Protection | IP54                   | IP54                |