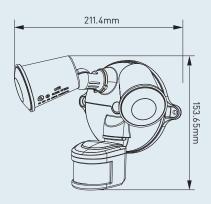

## **TECHNICAL DATA**

|                          | Sensor                 | Non-Sensor          |
|--------------------------|------------------------|---------------------|
| Mounting                 | Wall/ceiling           | Wall/ceiling        |
| Sensor Adjustment        | 180°                   | -                   |
| Sensor Type              | Passive IR             | -                   |
| Detection Range          | 9m (side), 12m (front) | -                   |
| Detection Angle          | 140°                   | -                   |
| Time on Adjustment       | 5 sec to 5 mins        | -                   |
| Lux Setting (Lux)        | 0 to 2000              | -                   |
| Light Intensity (Lumens) | 2000                   | 2000                |
| Colour Temperature       | 5000K                  | 5000K               |
| SMD                      | Seoul/Cree             | Seoul/Cree          |
| Voltage                  | 100 to 240V AC 50Hz    | 100 to 240V AC 50Hz |
| Operating Temperature    | -20° C to +50° C       | -20° C to +50° C    |
| Environmental Protection | IP54                   | IP54                |