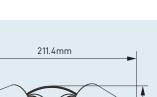

## **TECHNICAL DATA**

|                          | Sensor                 | Non-Sensor          |
|--------------------------|------------------------|---------------------|
| Mounting                 | Wall/ceiling           | Wall/ceiling        |
| Sensor Adjustment        | 180°                   | -                   |
| Sensor Type              | Passive IR             | -                   |
| Detection Range          | 9m (side), 12m (front) | -                   |
| Detection Angle          | 140°                   | -                   |
| Time on Adjustment       | 5 sec to 5 mins        | -                   |
| Lux Setting (Lux)        | 0 to 2000              | -                   |
| Light Intensity (Lumens) | 2000                   | 2000                |
| Colour Temperature       | 5000K                  | 5000K               |
| SMD                      | Seoul/Cree             | Seoul/Cree          |
| Voltage                  | 100 to 240V AC 50Hz    | 100 to 240V AC 50Hz |
| Operating Temperature    | -20° C to +50° C       | -20° C to +50° C    |
| Environmental Protection | IP54                   | IP54                |