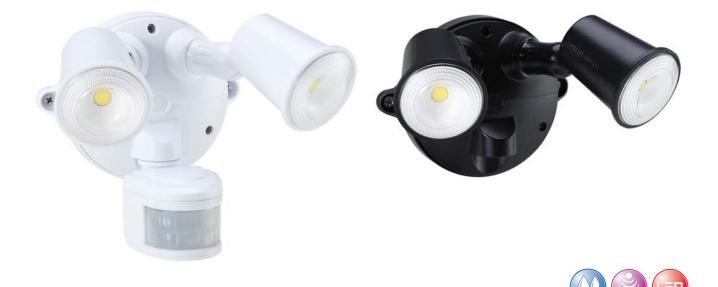

## **LED SPOTLIGHTS 20W**

55-158

55-155

| Description                          | Colour | Model  |
|--------------------------------------|--------|--------|
| LED Spotlight 20W with Motion Sensor | White  | 55-155 |
| LED Spotlight 20W with Motion Sensor | Black  | 55-156 |
| LED Spotlight 20W                    | White  | 55-157 |
| LED Spotlight 20W                    | Black  | 55-158 |
|                                      |        |        |