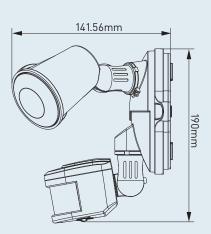

## **LED SPOTLIGHTS 10W**

55-151

.ED

| Description                          | Colour                 | Model  |
|--------------------------------------|------------------------|--------|
| LED Spotlight 10W with Motion Sensor | White                  | 55-151 |
| LED Spotlight 10W with Motion Sensor | Black                  | 55-152 |
| LED Spotlight 10W                    | White                  | 55-153 |
| LED Spotlight 10W                    | Black                  | 55-154 |
| Manual override                      | Stainless steel screws |        |

## **TECHNICAL DATA**

|                          | Sensor                 | Non-Sensor          |
|--------------------------|------------------------|---------------------|
| Mounting                 | Wall/ceiling           | Wall/ceiling        |
| Sensor Adjustment        | 180°                   | -                   |
| Sensor Type              | Passive IR             | -                   |
| Detection Range          | 9m (side), 12m (front) | -                   |
| Detection Angle          | 140°                   | -                   |
| Time on Adjustment       | 5 sec to 5 mins        | -                   |
| Lux Setting (Lux)        | 0 to 2000              | -                   |
| Light Intensity (Lumens) | 1000                   | 1000                |
| Colour Temperature       | 5000K                  | 5000K               |
| SMD                      | Seoul/Cree             | Seoul/Cree          |
| Voltage                  | 100 to 240V AC 50Hz    | 100 to 240V AC 50Hz |
| Operating Temperature    | -20° C to +50° C       | -20° C to +50° C    |
| Environmental Protection | IP54                   | IP54                |