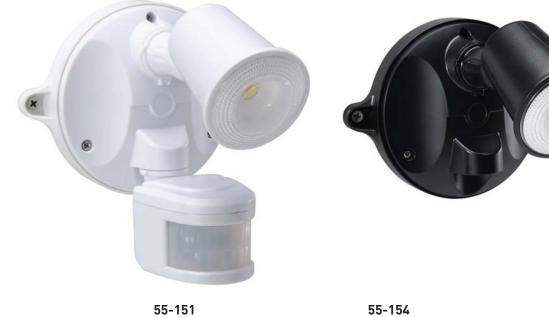

## **LED SPOTLIGHTS 10W**

55-151

.ED

| Description                          | Colour                 | Model  |
|--------------------------------------|------------------------|--------|
| LED Spotlight 10W with Motion Sensor | White                  | 55-151 |
| LED Spotlight 10W with Motion Sensor | Black                  | 55-152 |
| LED Spotlight 10W                    | White                  | 55-153 |
| LED Spotlight 10W                    | Black                  | 55-154 |
| Manual override                      | Stainless steel screws |        |