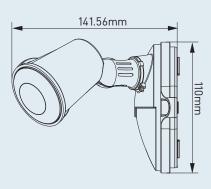

## **LED SPOTLIGHTS 10W**

55-151

.ED

| Description                          | Colour                 | Model  |
|--------------------------------------|------------------------|--------|
| LED Spotlight 10W with Motion Sensor | White                  | 55-151 |
| LED Spotlight 10W with Motion Sensor | Black                  | 55-152 |
| LED Spotlight 10W                    | White                  | 55-153 |
| LED Spotlight 10W                    | Black                  | 55-154 |
| Manual override                      | Stainless steel screws |        |

## **TECHNICAL DATA**

|                          | Sensor                 | Non-Sensor          |
|--------------------------|------------------------|---------------------|
| Mounting                 | Wall/ceiling           | Wall/ceiling        |
| Sensor Adjustment        | 180°                   | -                   |
| Sensor Type              | Passive IR             | -                   |
| Detection Range          | 9m (side), 12m (front) | -                   |
| Detection Angle          | 140°                   | -                   |
| Time on Adjustment       | 5 sec to 5 mins        | -                   |
| Lux Setting (Lux)        | 0 to 2000              | -                   |
| Light Intensity (Lumens) | 1000                   | 1000                |
| Colour Temperature       | 5000K                  | 5000K               |
| SMD                      | Seoul/Cree             | Seoul/Cree          |
| Voltage                  | 100 to 240V AC 50Hz    | 100 to 240V AC 50Hz |
| Operating Temperature    | -20° C to +50° C       | -20° C to +50° C    |
| Environmental Protection | IP54                   | IP54                |