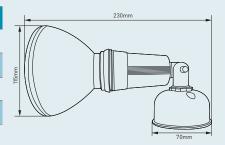

## **TWIN & SINGLE LAMP HOLDER PACK WITH CFL LAMP**

55-002

55-008

| Description                            | Colour | Model  |
|----------------------------------------|--------|--------|
| Single Lamp Holder Pack, PAR38 20W CFL | White  | 55-002 |
| Single Lamp Holder Pack, PAR38 20W CFL | Black  | 55-009 |
| Twin Lamp Holder Pack, PAR38 20W CFL   | White  | 55-007 |
| Twin Lamp Holder Pack, PAR38 20W CFL   | Black  | 55-008 |