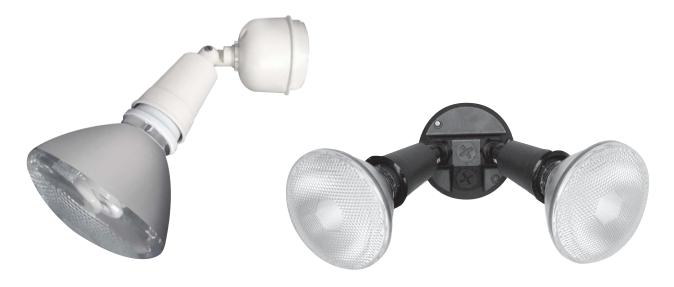

## **TWIN & SINGLE LAMP HOLDER PACK WITH CFL LAMP**

55-002

55-008

| Description                            | Colour | Model  |
|----------------------------------------|--------|--------|
| Single Lamp Holder Pack, PAR38 20W CFL | White  | 55-002 |
| Single Lamp Holder Pack, PAR38 20W CFL | Black  | 55-009 |
| Twin Lamp Holder Pack, PAR38 20W CFL   | White  | 55-007 |
| Twin Lamp Holder Pack, PAR38 20W CFL   | Black  | 55-008 |