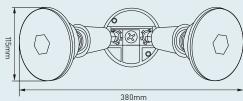

## **TWIN & SINGLE LAMP HOLDER PACK WITH CFL LAMP**

55-002

55-008

| Description                            | Colour | Model  |
|----------------------------------------|--------|--------|
| Single Lamp Holder Pack, PAR38 20W CFL | White  | 55-002 |
| Single Lamp Holder Pack, PAR38 20W CFL | Black  | 55-009 |
| Twin Lamp Holder Pack, PAR38 20W CFL   | White  | 55-007 |
| Twin Lamp Holder Pack, PAR38 20W CFL   | Black  | 55-008 |